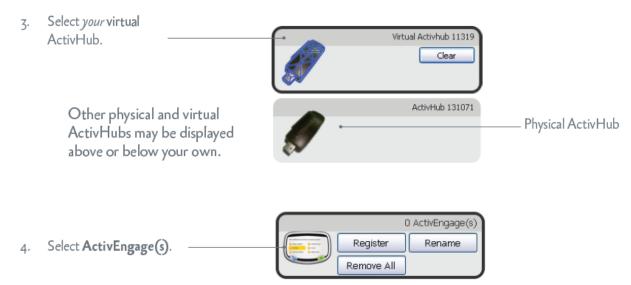

In Device Registration in ActivInspire or Promethean ActivOffice, select *your* blue virtual ActivHub, then select **ActivEngage(s)** before you click **Register**.

During registration, ActivInspire and Promethean ActivOffice allocate names to Promethean ActivEngage Mobile clients.

Name

Click to end Registration.

Check the **Voting Browser** in ActivInspire or Promethean ActivOffice at any time to see the list of clients registered to your virtual ActivHub.

You can add more clients to the register as necessary, but only when there is no voting session in progress.