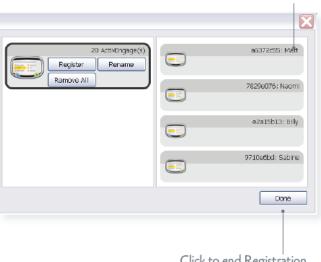

## ON THE COMPUTER

As soon as all required learners send the correct PIN, Device Registration in ActivInspire or Promethean ActivOffice shows their Promethean ActivEngage Mobile clients as registered.

Each client's name is displayed on the right of the Device Registration dialog. The name is either the one entered by the learner, or the name of their device.

Name

Click to end Registration.

Check the **Voting Browser** in ActivInspire or Promethean ActivOffice at any time to see the list of clients registered to your virtual ActivHub.

You can add more clients to the register as necessary, but only when there is no voting session in progress.