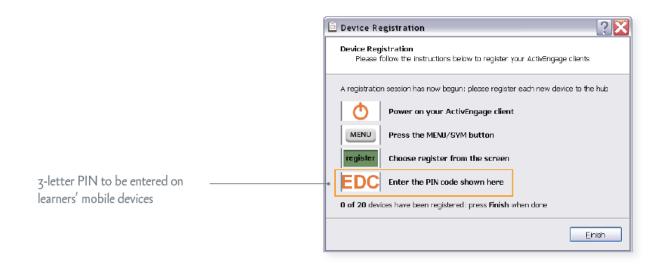

## ON THE COMPUTER

As soon as all required learners send the correct PIN, Device Registration in ActivInspire or Promethean ActivOffice shows their Promethean ActivEngage Mobile clients as registered.

Each client's name is displayed on the right of the Device Registration dialog. The name is either the one entered by the learner, or the name of their device.