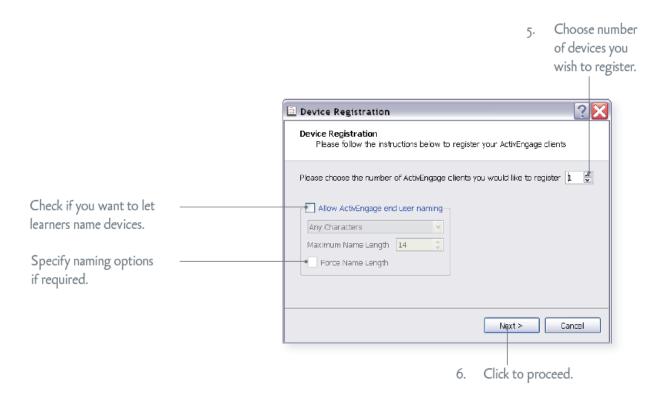

You have two choices at this time:

- Let the software use the default device names. If there are any duplicate names, the software automatically numbers the clients consecutively; for example iPad1, iPad2 and so on.
- Let learners enter a name with the keypad or on-screen keyboard.